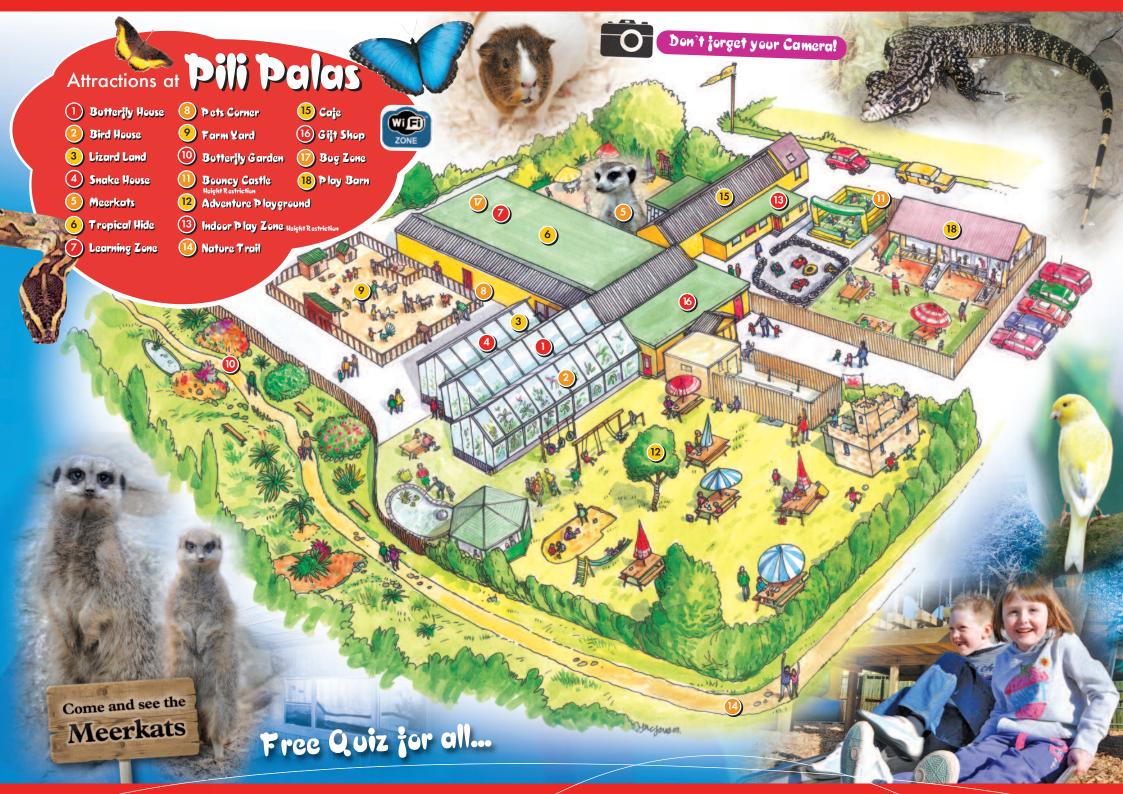

It really is a jungle in here. P op in to meet Billy the 16jt Burmese P ython, Begbie the Boa, Tecwyn the Tegu. Bert and Ernie - the kune kune pigs; Elvis and Charlie in their aviary - and be sure not to miss our most popular residents The Meerkats.